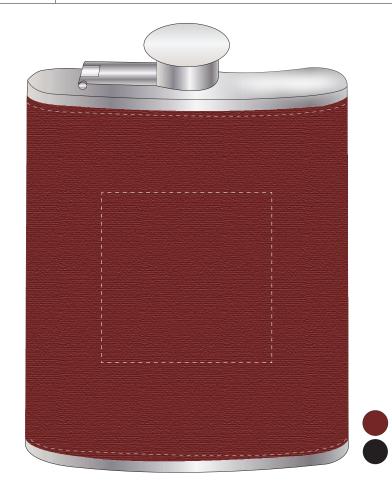

## **JOB NO. XXXXXX** S201 - Inverness Hip Flask

| Product Colour/s (Please specify product colour/s here) | Product Size Box: 145mm L x 95mm W x 24mm D Flask: 122mm H x 95mm W x 21mm D | Actual Print Size (Please specify actual print size here) |
|---------------------------------------------------------|------------------------------------------------------------------------------|-----------------------------------------------------------|
| Print colour/s (Please specify print colour/s here)     | Print Method ☐ Pad Print: 45mm W x 45mm H                                    |                                                           |

## ARTWORK (90% approx.)

NEW/REPEAT ORDER/REDO/BACK ORDER